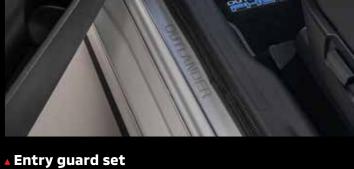

#### Entry guard set

Stainless steel, front and rear. Set of 6 pieces. MZ527538EX