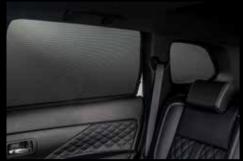

#### Sunblinds

Rear side windows. 4 Pieces. MZ314704

#### Sunblind

Tailgate window. MZ314705

Only for replacement of OE halogen lamps.

With white reflector. MZ581985EX With blue reflector. MZ581993EX\*

\* Please check for confirmation of local regulations.