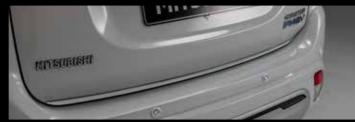

▲ Tailgate garnish Colour silver. MZ314701

Chrome coloured. MZ314700

Rear bumper protection plate Brushed stainless steel. MZ574707EX

Alloy wheel Hajimari
18". Diamond cut.
Recommended tyre
size 225/55/R18
MZ315060BD\*\*