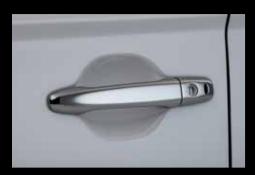

Painted in body colour.

For part numbers see quick reference list.

A Side protection moulding

Painted in body colour.

For part numbers see quick reference list.

▲ Door handle covers

Chrome coloured.

For vehicles with keyless
operation system. MZ576227EX