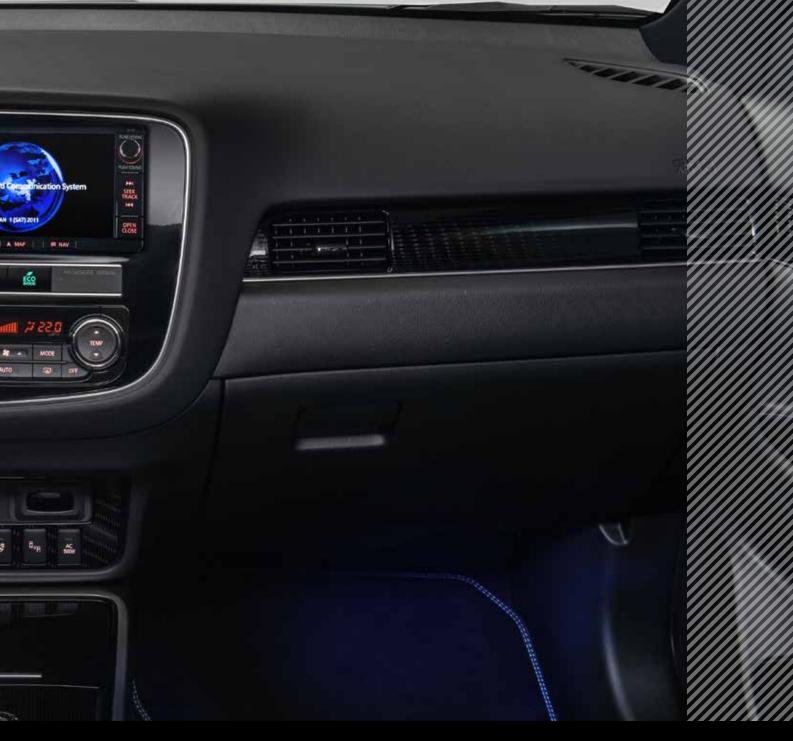

#### Mitsubishi Multi Communication System\*

#### **DISPLAY & DESIGN**

- 7" Touch screen display
- 12-language menu