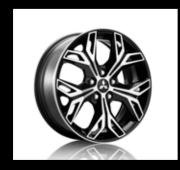

# EXTERIOR STYLING & WHEELS

Alloy Wheel 18"

Recommended tyre size 225/55/R18. 4250F625\*

Alloy Wheel 18"

Recommended tyre size 225/55/R18.

4250C573\* | 4250D458\*

Alloy Wheel 18"

Recommended tyre size 225/55/R18. 4250D744\*

Alloy wheel 18"
Recommended tyre size 225/55/R18. 4250F405\*

- Mirror cover

  Brushed alloy look.

  MZ314586
- ▲ Mirror cover Colour silver. MZ314468
- ▲ **Mirror cover**Chrome coloured.
  MZ569195EX
- Mirror cover
  Carbon look.
  MZ314588