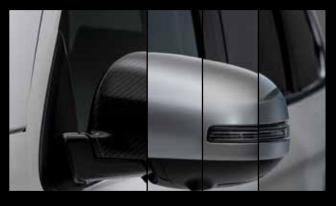

Alloy wheel 18"
Recommended tyre size 225/55/R18. 4250F405\*

- Mirror cover

  Brushed alloy look.

  MZ314586
- ▲ Mirror cover Colour silver. MZ314468
- ▲ **Mirror cover**Chrome coloured.
  MZ569195EX
- Mirror cover
  Carbon look.
  MZ314588