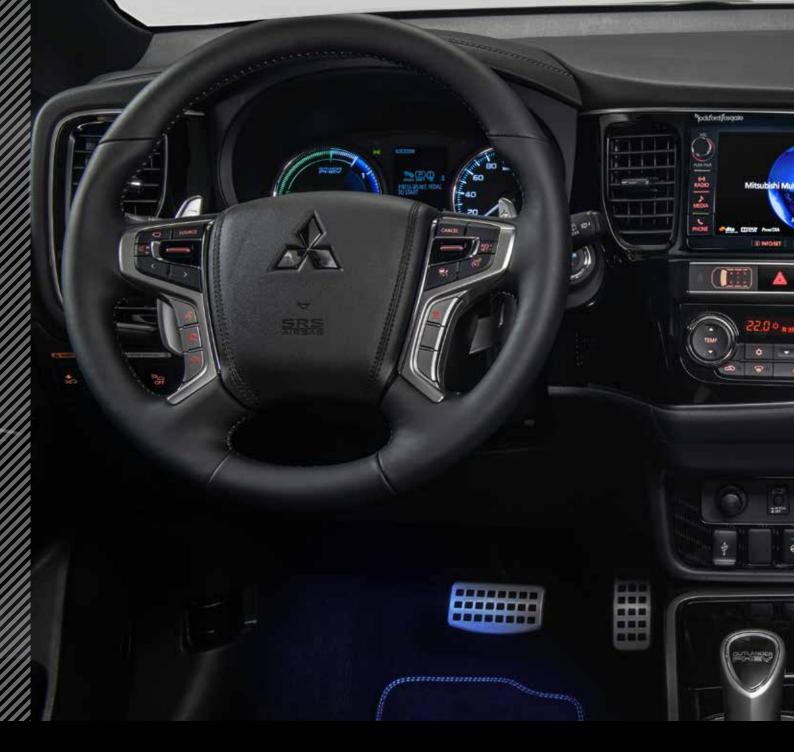

#### ▲ Sport pedal kit

Clip on type. Brushed aluminum. For A/T (set of 2 s), LHD only. MZ313905

#### ▲ Floor illumination

Under dashboard. MZ360414EX