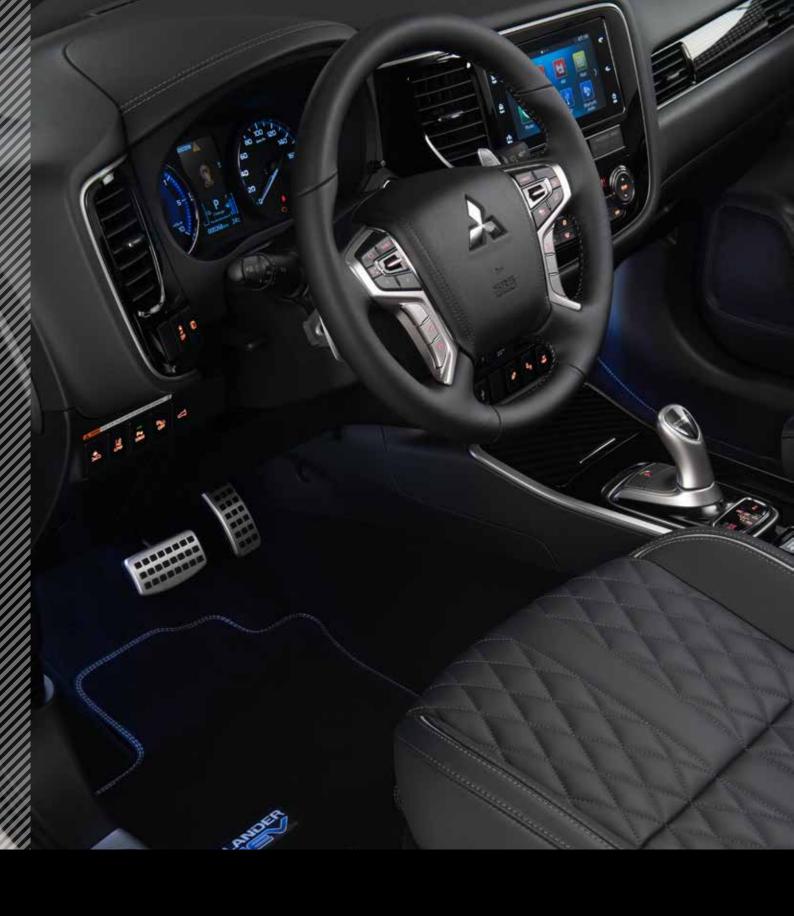

#### ▲ Textile mat set

Elegance. Top quality velours with 3D PHEV logo. MZ314780

Comfort. High quality velours. MZ314779

Classic. Medium quality needle felt. MZ314778

#### ▲ Sport pedal kit

Clip on type. Brushed aluminum. For A/T (set of 2 s), LHD only. MZ313905

#### ▲ Side window deflector set

With OUTLANDER logo. Front and rear side. MZ562905

OUTLANDER 3D logo, resin. Front and rear, silver brushed. MZ314668

#### ▲ Floor illumination

Under dashboard. MZ360414EX