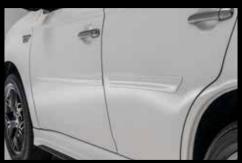

Painted in body colour.

For part numbers see quick reference list.

A Side protection moulding

Painted in body colour.

For part numbers see quick reference list.

▲ Door handle covers

Chrome coloured.

For vehicles with keyless
operation system. MZ576227EX