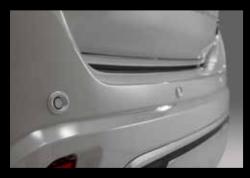

#### Front parking assistance

2 Corner sensors, painted in body colour. For part numbers see quick reference list.

#### A Rear parking assistance

4 Sensors, painted in body colour. For part numbers see quick reference list.