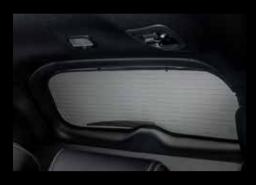

#### Sunblinds

Rear side windows. 4 Pieces. MZ314704

#### Sunblind

Tailgate window. MZ314705

Only for replacement of OE halogen lamps.

With white reflector. MZ581985EX With blue reflector. MZ581993EX\*

\* Please check for confirmation of local regulations.