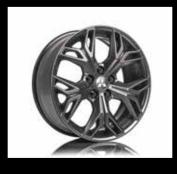

# EXTERIOR STYLING & WHEELS

Alloy Wheel 18"

Recommended tyre size 225/55/R18. 4250F625\*

Alloy Wheel 18"

Recommended tyre size 225/55/R18.

4250C573\* | 4250D458\*

Alloy Wheel 18"

Recommended tyre size 225/55/R18. 4250D744\*

Alloy wheel 18"
Recommended tyre size 225/55/R18. 4250F405\*

- Mirror cover

  Brushed alloy look.

  MZ314586
- ▲ Mirror cover Colour silver. MZ314468
- ▲ **Mirror cover**Chrome coloured.
  MZ569195EX
- Mirror cover
  Carbon look.
  MZ314588