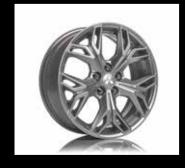

▲ Tailgate garnish Colour silver. MZ314701

Chrome coloured. MZ314700

Rear bumper protection plate Brushed stainless steel. MZ574707EX

Alloy wheel Hajimari
18". Diamond cut.
Recommended tyre
size 225/55/R18
MZ315060BD\*\*

Alloy wheel Hajimari 18". Silver. Recommended tyre size 225/55/R18 MZ315060S\*\*

Alloy wheel Hajimari 18". Grey. Recommended tyre size 225/55/R18. MZ315060G\*\*

Alloy wheel Hajimari 18". Black. Recommended tyre size 225/55/R18. MZ315060B\*\*