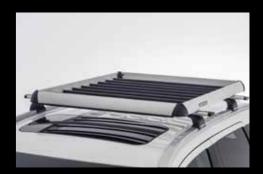

#### ▲ Roof carrier

For car with roofrailing. For more attachments, please see quick reference list. MZ314635