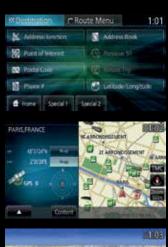

Traffic RDS
- European road maps pre-installed on SD card
- Detailed intersection zoom with "lane" information

#### **AUDIO**

- Applicable to 6 speaker standard system and 9 speaker Rockford Fosgate
- 4ch x 45W power output
- Automatic vehicle speed compensated volume
- Equalizer

#### TUNER

- FM/AM Tuner
- RDS

#### **DISPLAY & DESIGN**

- 7" Touch screen display
- 12-language menu

#### **VEHICLE INFORMATION**

- Board trip computer information
- Vehicle settings customizing options
- \* Depending on the vehicle model and options, there may be functions that are described but are unavailable, or require separate optional products. Please contact your dealer for additional information.



▲ Navigation system MZ314943

Rear view camera for MMCS MZ380634EX (no ill.)

























## **SAFETY & PROTECTION**



Trunk tray / Luggage tray
Solid type, with anti slip surface.
MZ314878



▲ Trunk tray / Luggage tray
Foldable type, for 5 and 7 seater.
MZ314711



Luggage partition box
Foldable type.
MZ522731EX





#### Front parking assistance

2 Corner sensors, painted in body colour. For part numbers see quick reference list.



#### A Rear parking assistance

4 Sensors, painted in body colour. For part numbers see quick reference list.



#### Sunblinds

Rear side windows. 4 Pieces. MZ314704



#### Sunblind

Tailgate window. MZ314705



Only for replacement of OE halogen lamps.

With white reflector. MZ581985EX With blue reflector. MZ581993EX\*

\* Please check for confirmation of local regulations.



#### Safety kit

First aid kit with separate compartment inclu