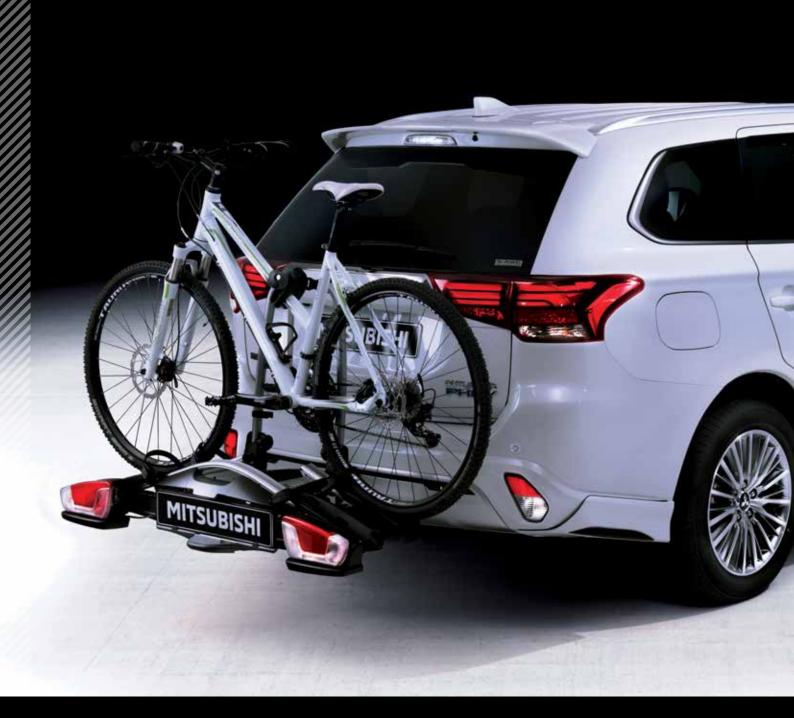

#### ▲ Tow bar bike carrier

For 2 bikes. Easy trunk access even with bikes mounted. Compact and lightweight.

For RHD markets: MZ314958 For LHD markets: MZ314957