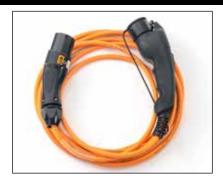

## **ELECTRICAL**

▲ Mode-3 charging cable For public charging only. 6.1 meter length. MZ314772

▲ Cable bag

Special storage bag for Mode-3

charging cable with PHEV logo.

Including one pair of rubber gloves.