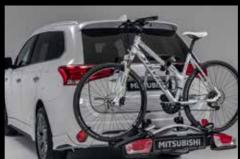

#### ▲ Tow bar bike carrier

For 2 bikes. Easy trunk access even with bikes mounted. Compact and lightweight.

For RHD markets: MZ314958 For LHD markets: MZ314957