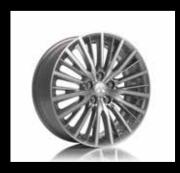

# EXTERIOR STYLING & WHEELS

Alloy Wheel 18"

Recommended tyre size 225/55/R18. 4250F625\*

Alloy Wheel 18"

Recommended tyre size 225/55/R18.

4250C573\* | 4250D458\*

Alloy Wheel 18"

Recommended tyre size 225/55/R18. 4250D744\*

Alloy wheel 18"
Recommended tyre size 225/55/R18. 4250F405\*

- Mirror cover

  Brushed alloy look.

  MZ314586
- ▲ Mirror cover Colour silver. MZ314468
- ▲ **Mirror cover**Chrome coloured.
  MZ569195EX
- Mirror cover
  Carbon look.
  MZ314588