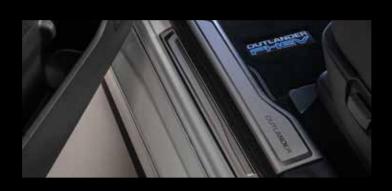

#### Entry guard set

Stainless steel, front and rear. Set of 6 pieces. MZ527538EX