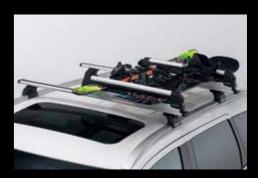

▲ Ski/snowboard carrier

With integrated lock. Width: 50 cm. MZ315029 Width: 60 cm. MZ315030 (no ill.) For cross country skiing. MZ315031 (no ill.)