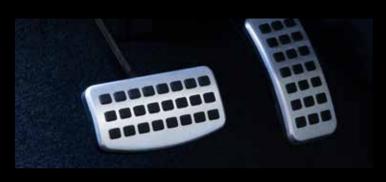

#### ▲ Sport pedal kit

Clip on type. Brushed aluminum. For A/T (set of 2 s), LHD only. MZ313905