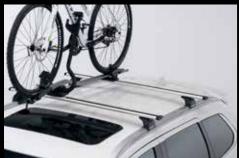

#### ▲ Bike carrier

With integrated lock. Lightweight aluminum type, adjustable at roof height. MZ315032

Silver steel type. MZ314156 (no ill.)