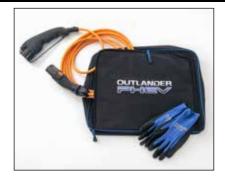

## **ELECTRICAL**

▲ Mode-3 charging cable For public charging only. 6.1 meter length. MZ314772

▲ Cable bag

Special storage bag for Mode-3

charging cable with PHEV logo.

Including one pair of rubber gloves.

MME50700