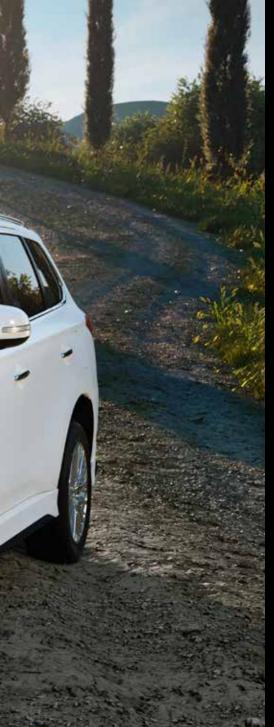

# EXTERIOR STYLING

Painted in body colour.
For part numbers see quick reference list.

#### Side air dam

Painted in body colour.
For part numbers see quick reference list.

## ▲ Engine hood emblem Chrome coloured OUTLANDER emblem. MZ553141EX

▲ Engine hood emblem

Black coloured OUTLANDER emblem.

MZ553142EX

▲ Side extension set

Lower doors. Colour silver.

MZ314758

A Rear air dam

Painted in body colour.

For part numbers see quick reference list.

A Side protection moulding

Painted in body colour.

For part numbers see quick reference list.

▲ Door handle covers

Chrome coloured.

For vehicles with keyless
operation system. MZ576227EX