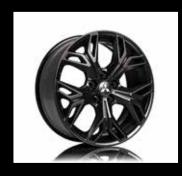

▲ Tailgate garnish Colour silver. MZ314701

Chrome coloured. MZ314700

Rear bumper protection plate Brushed stainless steel. MZ574707EX

Alloy wheel Hajimari
18". Diamond cut.
Recommended tyre
size 225/55/R18
MZ315060BD\*\*

Alloy wheel Hajimari 18". Silver. Recommended tyre size 225/55/R18 MZ315060S\*\*

Alloy wheel Hajimari 18". Grey. Recommended tyre size 225/55/R18. MZ315060G\*\*

Alloy wheel Hajimari 18". Black. Recommended tyre size 225/55/R18. MZ315060B\*\*