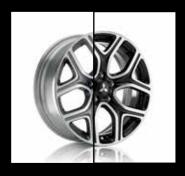

▲ Tailgate garnish Colour silver. MZ314701

Chrome coloured. MZ314700

Rear bumper protection plate Brushed stainless steel. MZ574707EX

Alloy wheel Hajimari
18". Diamond cut.
Recommended tyre
size 225/55/R18
MZ315060BD\*\*

Alloy wheel Hajimari 18". Silver. Recommended tyre size 225/55/R18 MZ315060S\*\*

Alloy wheel Hajimari 18". Grey. Recommended tyre size 225/55/R18. MZ315060G\*\*

Alloy wheel Hajimari 18". Black. Recommended tyre size 225/55/R18. MZ315060B\*\*