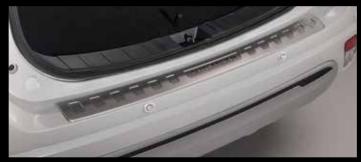

▲ Tailgate garnish Colour silver. MZ314701

Chrome coloured. MZ314700

Rear bumper protection plate Brushed stainless steel. MZ574707EX

Alloy wheel Hajimari
18". Diamond cut.
Recommended tyre
size 225/55/R18
MZ315060BD\*\*