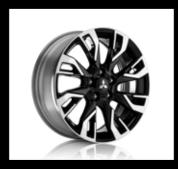

# EXTERIOR STYLING & WHEELS

Alloy Wheel 18"

Recommended tyre size 225/55/R18. 4250F625\*

Alloy Wheel 18"

Recommended tyre size 225/55/R18.

4250C573\* | 4250D458\*

Alloy Wheel 18"

Recommended tyre size 225/55/R18. 4250D744\*

Alloy wheel 18"
Recommended tyre size 225/55/R18. 4250F405\*

- Mirror cover

  Brushed alloy look.

  MZ314586
- ▲ Mirror cover Colour silver. MZ314468
- ▲ **Mirror cover**Chrome coloured.
  MZ569195EX
- Mirror cover
  Carbon look.
  MZ314588