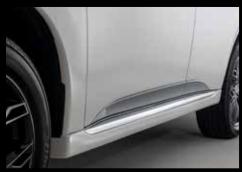

Painted in body colour.

For part numbers see quick reference list.

A Side protection moulding

Painted in body colour.

For part numbers see quick reference list.

▲ Door handle covers

Chrome coloured.

For vehicles with keyless
operation system. MZ576227EX