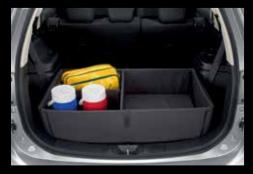

## **SAFETY & PROTECTION**

Trunk tray / Luggage tray
Solid type, with anti slip surface.
MZ314878

▲ Trunk tray / Luggage tray
Foldable type, for 5 and 7 seater.
MZ314711

Luggage partition box
Foldable type.
MZ522731EX