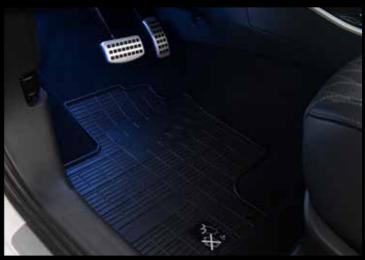

#### A Rubber mat set

Front and rear. MZ314773

#### ▲ Sport pedal kit

Clip on type. Brushed aluminum. For A/T (set of 2 s), LHD only. MZ313905

#### ▲ Floor illumination

Under dashboard. MZ360414EX