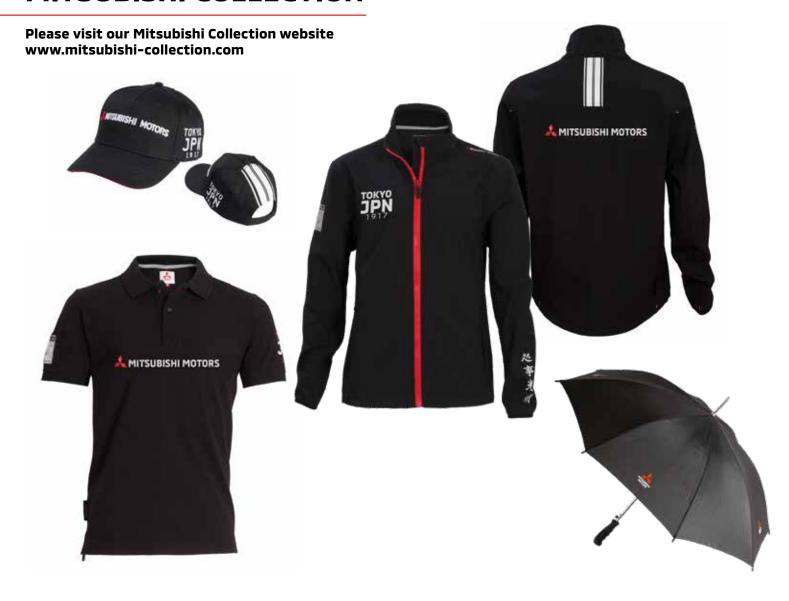

ence list for technical requirements and additional products.





▲ Trunk luggage net MZ312254



▲ Tow bar Detachable type. MZ315024

#### **Tow bar wiring**

7-pin. MZ314898 (no ill.) 13-pin. MZ314897 (no ill.)



▲ Luggage carrier Aluminum lockable. Dimensions 104 x 132 cm. MZ312468



Luggage carrier basket Silver aluminum with black coloured covers. Dimensions 91 x 135 cm. MZ314891



▲ Ski/snowboard carrier

With integrated lock. Width: 50 cm. MZ315029 Width: 60 cm. MZ315030 (no ill.) For cross country skiing. MZ315031 (no ill.)

## **ELECTRICAL**



▲ Mode-3 charging cable For public charging only. 6.1 meter length. MZ314772



▲ Cable bag

Special storage bag for Mode-3

charging cable with PHEV logo.

Including one pair of rubber gloves.

MME50700

### **MITSUBISHI COLLECTION**



## **QUICK REFERENCE LIST**



| Painted in M37 Polar White (S)