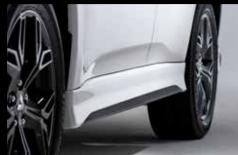

#### Side air dam

Painted in body colour.
For part numbers see quick reference list.