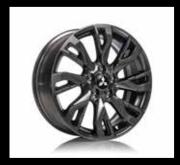

▲ Tailgate garnish Colour silver. MZ314701

Chrome coloured. MZ314700

Rear bumper protection plate Brushed stainless steel. MZ574707EX

Alloy wheel Hajimari
18". Diamond cut.
Recommended tyre
size 225/55/R18
MZ315060BD\*\*

Alloy wheel Hajimari 18". Silver. Recommended tyre size 225/55/R18 MZ315060S\*\*

Alloy wheel Hajimari 18". Grey. Recommended tyre size 225/55/R18. MZ315060G\*\*

Alloy wheel Hajimari 18". Black. Recommended tyre size 225/55/R18. MZ315060B\*\*