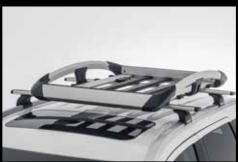

#### **Tow bar wiring**

7-pin. MZ314898 (no ill.) 13-pin. MZ314897 (no ill.)

▲ Luggage carrier Aluminum lockable. Dimensions 104 x 132 cm. MZ312468

Luggage carrier basket Silver aluminum with black coloured covers. Dimensions 91 x 135 cm. MZ314891