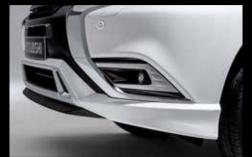

Painted in body colour.

For part numbers see quick reference list.

A Side protection moulding

Painted in body colour.

For part numbers see quick reference list.

▲ Door handle covers

Chrome coloured.

For vehicles with keyless
operation system. MZ576227EX