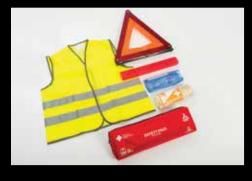

#### Safety kit

First aid kit with separate compartment including warning triangle. MZ312959

#### Warning triangle

MZ312957 (no ill.)

#### First aid kit

MZ312958 (no ill.)

#### Safety vest

MME50085 (no ill.)