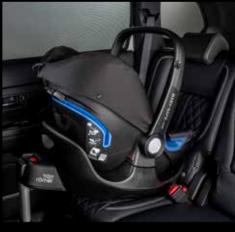

ee quick reference list.



#### A Rear parking assistance

4 Sensors, painted in body colour. For part numbers see quick reference list.



#### Sunblinds

Rear side windows. 4 Pieces. MZ314704



#### Sunblind

Tailgate window. MZ314705



Only for replacement of OE halogen lamps.

With white reflector. MZ581985EX With blue reflector. MZ581993EX\*

\* Please check for confirmation of local regulations.



#### Safety kit

First aid kit with separate compartment including warning triangle. MZ312959

#### Warning triangle

MZ312957 (no ill.)

#### First aid kit

MZ312958 (no ill.)

#### Safety vest

MME50085 (no ill.)

#### **Lifehammer**®

MME50557 (no ill.)

#### Child safety seats

For part numbers see quick reference list.



#### Mudguards

Front set. MZ380701EX Rear set. MZ380697EX







#### ▲ Tow bar bike carrier

For 2 bikes. Easy trunk access even with bikes mounted. Compact and lightweight.

For RHD markets: MZ314958 For LHD markets: MZ314957



#### ▲ Roof carrier

For car with roofrailing. For more attachments, please see quick reference list. MZ314635



#### ▲ Bike carrier

With integrated lock. Lightweight aluminum type, adjustable at roof height. MZ315032

Silver steel type. MZ314156 (no ill.)

## TRANSPORT & LEISURE

Please see quick reference list for technical requirements and additional products.





▲ Trunk luggage net MZ312254



▲ Tow bar Detachable type. MZ315024

#### **Tow bar wiring**

7-pin. MZ314898 (no ill.) 13-pin. MZ314897 (no ill.)



▲ Luggage carrier Aluminum lockable. Dimensions 104 x 132 cm. MZ312468



Luggage carrier basket Silver a