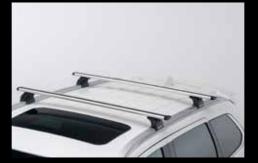

#### ▲ Roof carrier

For car with roofrailing. For more attachments, please see quick reference list. MZ314635